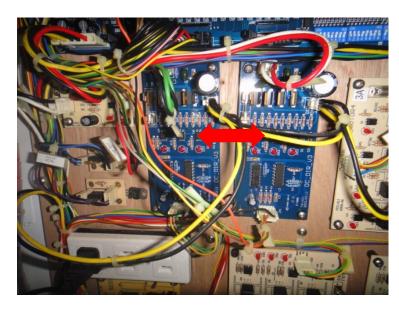

## There are some problems which may cause error 03:

- 1. If the motor didn't run when you teste it in the mode, it's probably caused by motor or drive board failure.
- (1) Try to switch drive board from other one as pictured below and then test it again.
  - If it works, it is obviously caused by drive board failure.
- (2) If it isn't working properly, the motor is failed.